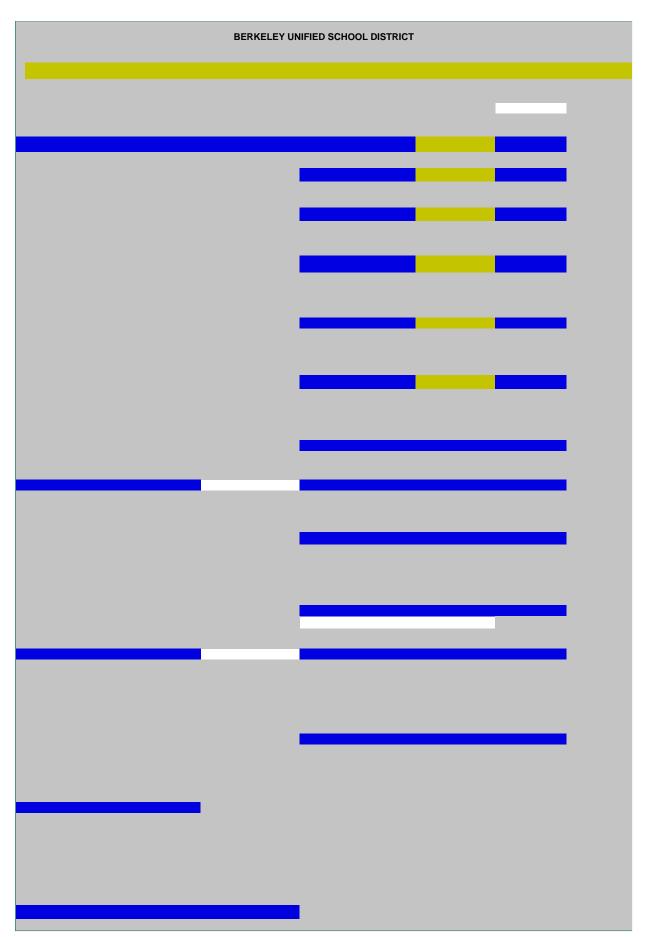

## **EXAMPLE FOR MEASURE A to MEASURE E TRANSITION**

| EXAMPLE FOR MEASURE A to MEASURE E TRANSITION |                                                            |                                                  |
|-----------------------------------------------|------------------------------------------------------------|--------------------------------------------------|
| FTE Ave Compensation                          | 102,344                                                    | \$13,967,70                                      |
| Sub Ave Compensation                          | \$1,846                                                    | \$251,90                                         |
| Direct Support                                | \$2,870                                                    | \$391,70                                         |
| Preliminary Measure A Transfer                | 107,060                                                    | \$14,611,30                                      |
| ' Two fi97 l 5135128 675.84153600 18 40       | .0993 cm BT 46 0 0 4689l h <b>W</b> 51.024 72.5089 462.028 | 38 603.3s1 c 51ET2872.5089 l h <b>W</b> 51.024 7 |
|                                               |                                                            |                                                  |
|                                               |                                                            |                                                  |
|                                               |                                                            |                                                  |
|                                               |                                                            |                                                  |
|                                               |                                                            |                                                  |
|                                               |                                                            |                                                  |
|                                               |                                                            |                                                  |
|                                               |                                                            |                                                  |
|                                               |                                                            |                                                  |
|                                               |                                                            |                                                  |
|                                               |                                                            |                                                  |
|                                               |                                                            |                                                  |
|                                               |                                                            |                                                  |
|                                               |                                                            |                                                  |
|                                               |                                                            |                                                  |
|                                               |                                                            |                                                  |
|                                               |                                                            |                                                  |
|                                               |                                                            |                                                  |
|                                               |                                                            |                                                  |
|                                               |                                                            |                                                  |
|                                               |                                                            |                                                  |
|                                               |                                                            |                                                  |
|                                               |                                                            |                                                  |