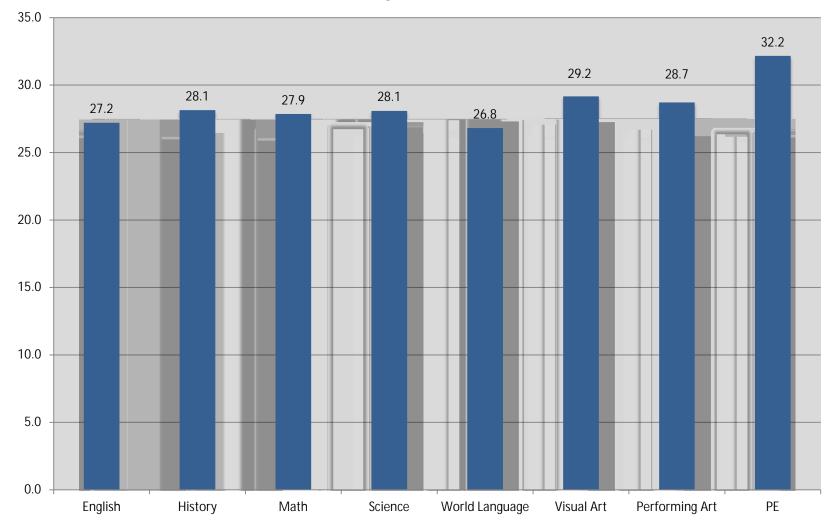

# Berkeley Unified School District Berkeley High School Overall Average by Department