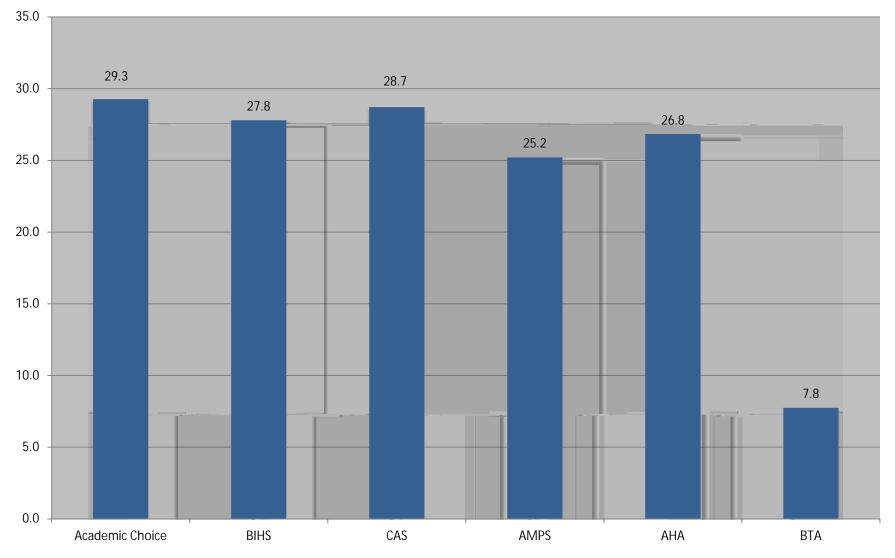

### Berkeley Unified School District Berkeley High School Overall Average by SLC