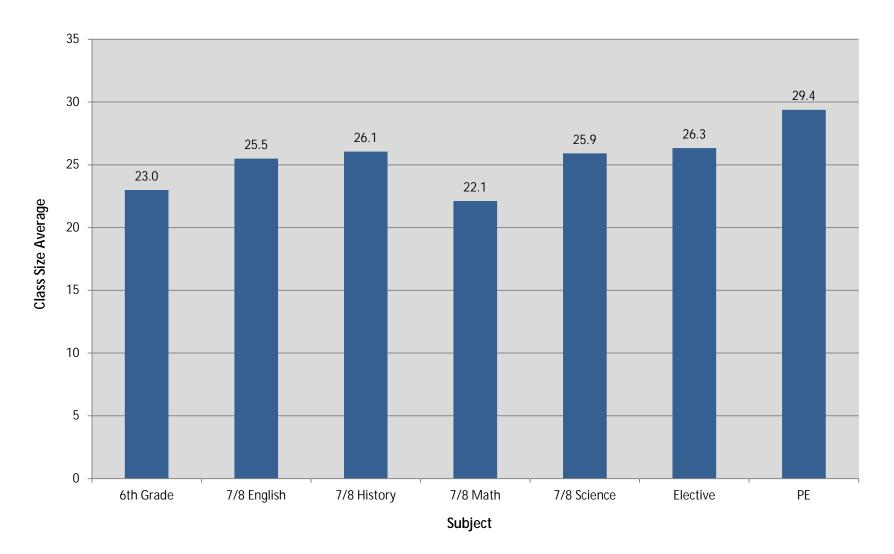

# **Berkeley Unified School District** King Middle School Class Size Average by Subject