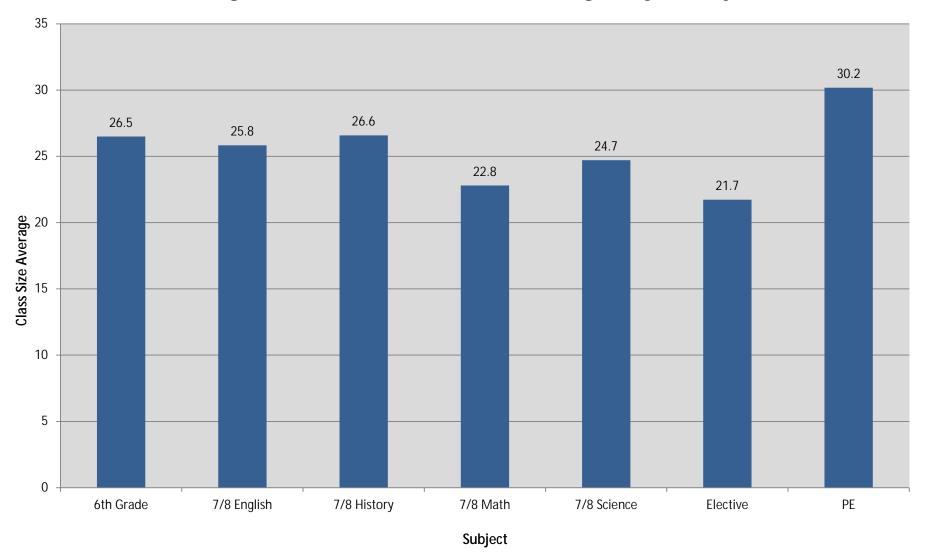

# Berkeley Unified School District Willard Class Size Average by Subject

Subject