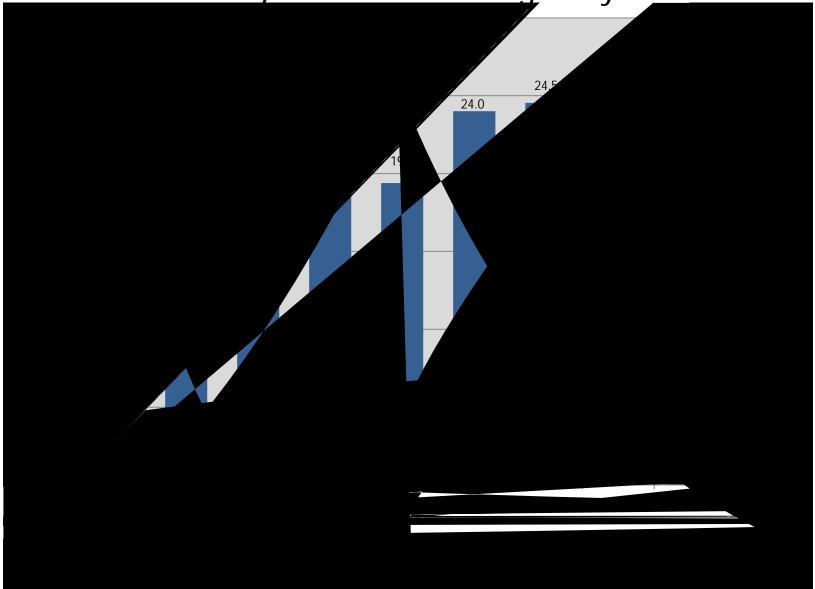

## **Berkeley Unified School District** Northwest Zone Elementary Class Size Average\*