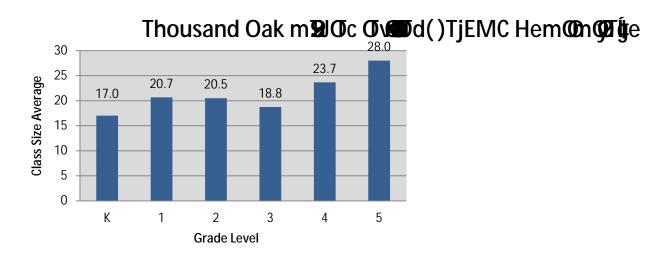

# **Berkeley Unified School District** Middle School Class Size Average by Subject\*

\*Regular Classroom Teachers