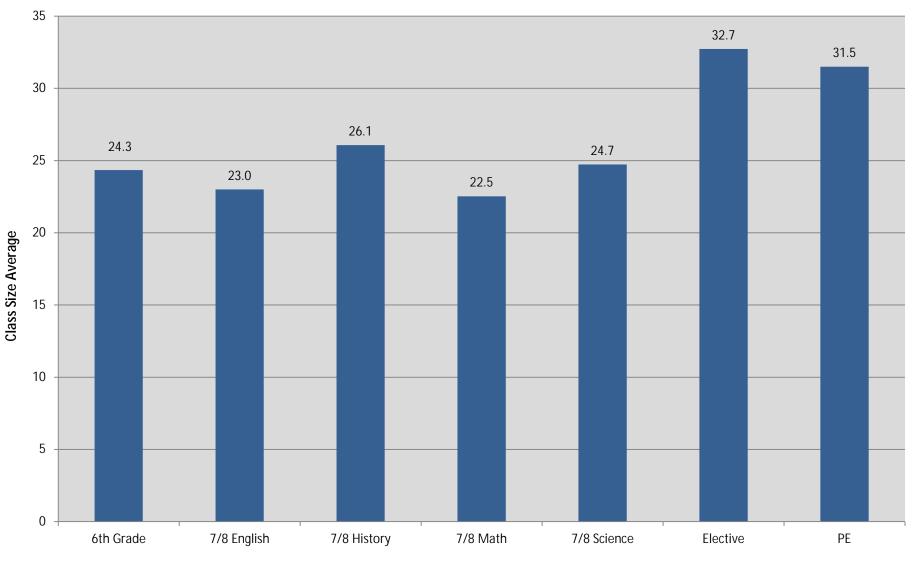

# **Berkeley Unified School District** Middle School Class Size Average by Subject\*

\*Regular Classroom Teachers